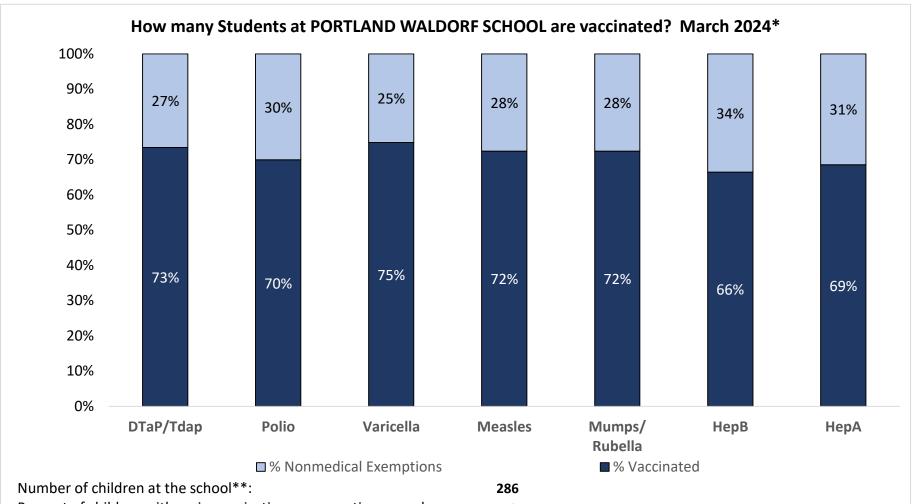

Number of children at the school\*\*:

Percent of children with no immunization or exemption record:

O%

Percent of children with a medical exemption for one or more vaccine(s):

O%

<sup>\*</sup> Not all immunizations are required for all grades. These numbers may not total 100% if some children have medical exemptions, or are incomplete or in process with immunizations but do not need an exemption because they are on schedule.

<sup>\*\*</sup>There is/are also 0 child(ren) enrolled for whom immunizations are not required to be reported because their records are tracked by another site or they attend fewer than 5 days per year.