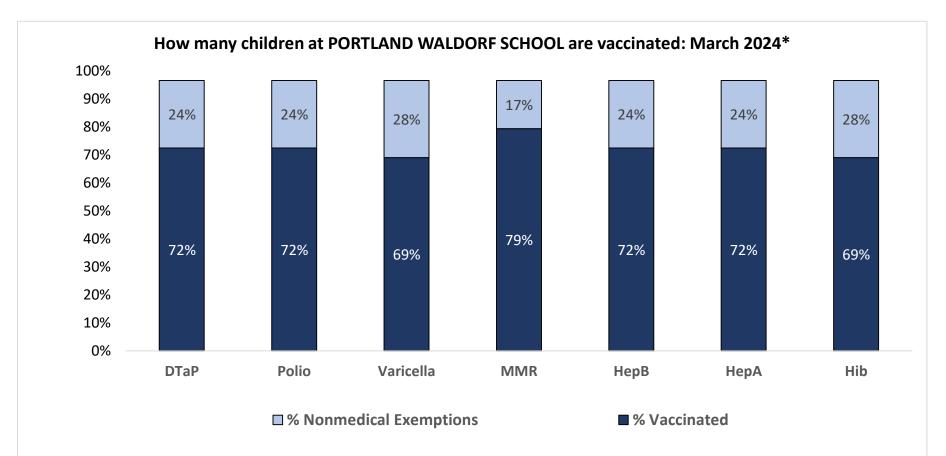

Number of children at the school\*\*: 29
Percent of children with no immunization or exemption record: 3%
Percent of children with a medical exemption for one or more vaccine(s): 0%

<sup>\*</sup> These numbers may not total 100% if some children have medical exemptions, or are incomplete or in process with immunizations but do not need an exemption because they are on schedule.